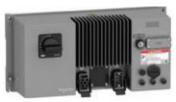

# ATV310L - Decentralized VSD (Maximize your conveyor uptime)

0.75~3kW

4~5.5kW with Fan

### Power and Voltage Range:

0.75kW - 5.5kW

380V(-15%) to 460V(+10%), 3Ph

Protection Level: IP54

Overload: 150% for 60sec

Communication: AS-I

### **Optimized Cost & Space.**

- Integrated VSD with Load switch/key switch/IOs(All in One)
- IP54 protection level(without cabinet)
- Upto 30% reduction on Application cost
- Cable savings are possible as a result of the integrated power and fieldbus looping terminals

### Ways to Decentralized system

- Machine mounted Drives
- Fully decentralized system with VFD + OLR + motor disconnect switch + I/O & bus modules in one package

AS-I wiring Accessories (Phoenix brand)