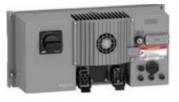

# ATV310L - Decentralized VSD (Maximize your conveyor uptime)

0.75~3kW

4~5.5kW with Fan

### Power and Voltage Range:

0.75kW - 5.5kW

380V(-15%) to 460V(+10%), 3Ph

Protection Level: IP54

Overload: 150% for 60sec

Communication: AS-I

### **Optimized Cost & Space.**

- Integrated VSD with Load switch/key switch/IOs(All in One)
- IP54 protection level(without cabinet)
- Upto 30% reduction on Application cost
- Cable savings are possible as a result of the integrated power and fieldbus looping terminals

### Ways to Decentralized system

- Machine mounted Drives
- Fully decentralized system with VFD + OLR + motor disconnect switch + I/O & bus modules in one package

AS-I wiring Accessories (Phoenix brand)