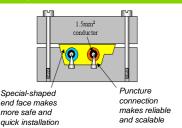

### Ways to Decentralized system

- Machine mounted Drives
- Fully decentralized system with VFD + OLR + motor disconnect switch + I/O & bus modules in one package

AS-I wiring Accessories (Phoenix brand)