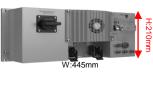

### Power and Voltage Range:

0.75kW - 5.5kW

380V(-15%) to 460V(+10%), 3Ph

Protection Level: IP54

Overload: 150% for 60sec

Communication: AS-I

W:280mm